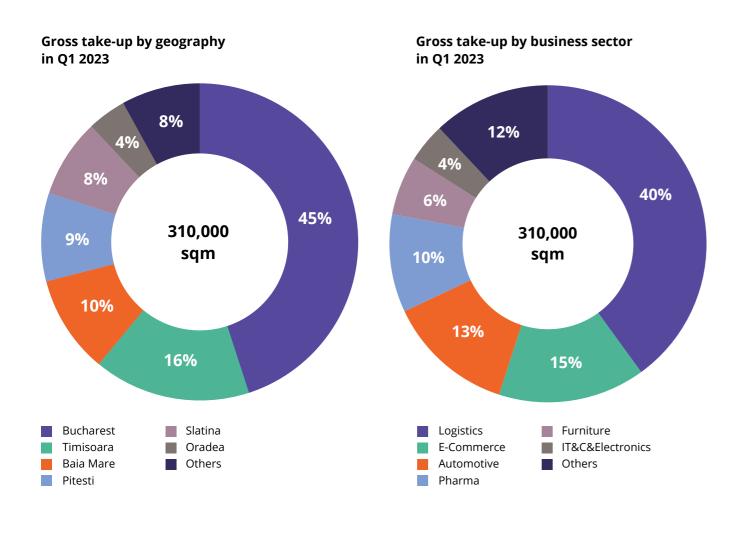

### **Industrial demand**

The gross take-up reached ~310,000 sqm in the first quarter of 2023 – a figure well above the quarterly average of ~270,000 sqm in the last 2 years. 2023 may be another record-breaking year in terms of take-up, after in 2022 we saw for the first time over 1 million sqm leased during the year.