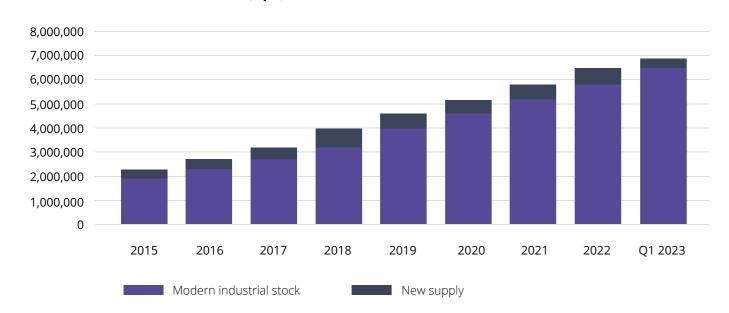

## Industrial stock and pipeline

The Romanian industrial market had a strong performance in the first quarter of 2023, reaffirming developers' and occupiers' confidence in the market. The developers are keenly looking to expand their portfolios via development and acquisitions. There is a significant pipeline for the remainder of the year, and we expect the modern industrial stock to reach 7.5M sgm by the end of the year.

#### Modern industrial stock evolution (sqm)