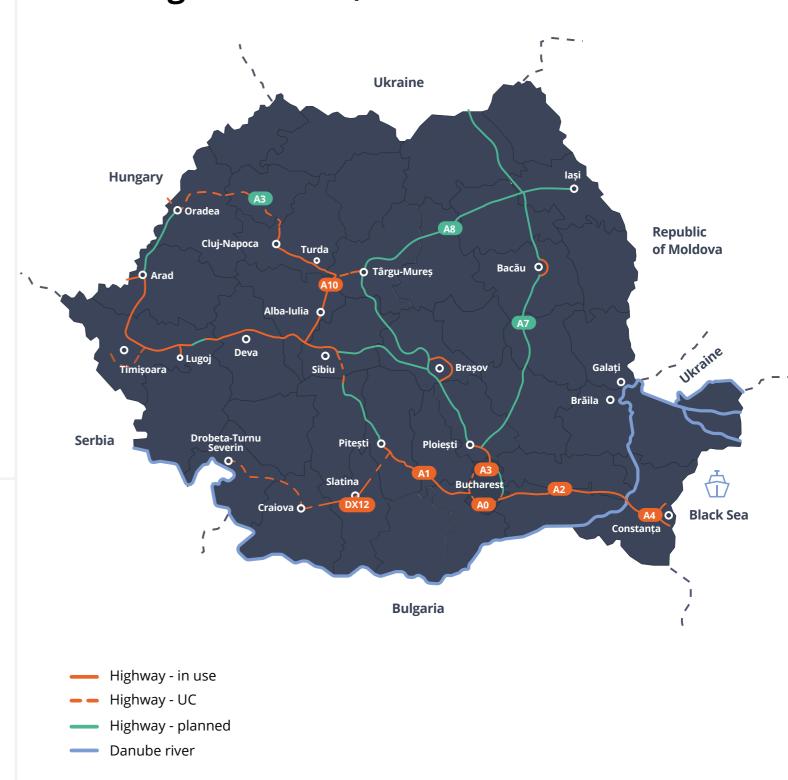

had a strong performance in the first quarter of 2023, reaffirming developers' and occupiers' confidence in the market. The developers are keenly looking to expand their portfolios via development and acquisitions. There is a significant pipeline for the remainder of the year, and we expect the modern industrial stock to reach 7.5M sgm by the end of the year.

#### Modern industrial stock evolution (sqm)



### **Industrial demand**

The gross take-up reached ~310,000 sqm in the first quarter of 2023 – a figure well above the quarterly average of ~270,000 sqm in the last 2 years. 2023 may be another record-breaking year in terms of take-up, after in 2022 we saw for the first time over 1 million sqm leased during the year.



# Highways and regional industrial and logistics hubs, Romania



#### For more information please contact our industrial team:

**David Canta** Principal Romania & Czech Rep.

david.canta@avisonyoung.com +40 727 737 893

**Bogdan Buimac** Senior Consultant, Land **Development Agency, Romania** bogdan.buimac@avisonyoung.com +40 724 763 111

Mihai Berbece Senior Consultant, **Industrial Agency, Romania** 

mihai.berbece@avisonyoung.com +40 740 229 606

Head of Research, Romania levis.vlad@avisonyoung.com +40 744 333 631

**Levis Vlad** 

**Eduard Bancila** Consultant. **Industrial Agency, Romania** eduard.bancila@avisonyoung.com +40 723 700 170

Andrei Kivu Senior Data Analyst, Research, Romania andrei.kivu@avisonyoung.com +40 744 481 955



©2023 Avison Young [Commercial Property Services SRL]. All rights reserved.

E&OE: The information contained here